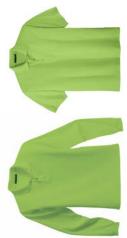

### Grades K-5

- · Bright green or navy polo shirt
- Navy bottoms

# **Grades K-5**

- Bright green polo knit shirts (short- or long-sleeved) must be worn. A bright green polo purchased only through Image Builders is encouraged. Please contact the Image Builders toll-free customer service hotline at (855) 654-6243. A customer service representative will be available from 8:00 a.m. to 5:00 p.m., Monday through Friday Eastern Standard Time or go to <a href="http://detroit-premier.nhauniforms.com">http://detroit-premier.nhauniforms.com</a>. The school website also has a link to the online uniform store. Alternatively, a short- or long-sleeve navy polo may be purchased at a manufacturer of your choice.
- Students have the option of wearing navy blue cardigan sweaters.
- Uniforms must reflect the following pictures: