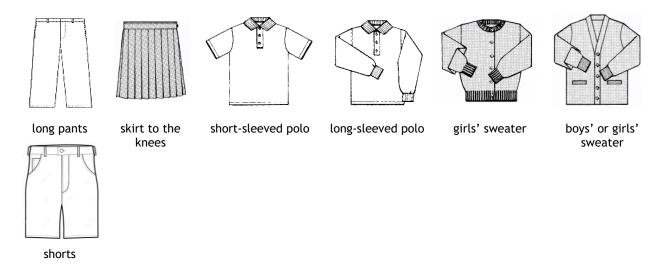

# **Grades K-5**

- Bright green polo knit shirts (short- or long-sleeved) must be worn. A bright green polo purchased only through Image Builders is encouraged. Please contact the Image Builders toll-free customer service hotline at (855) 654-6243. A customer service representative will be available from 8:00 a.m. to 5:00 p.m., Monday through Friday Eastern Standard Time or go to <a href="http://detroit-premier.nhauniforms.com">http://detroit-premier.nhauniforms.com</a>. The school website also has a link to the online uniform store. Alternatively, a short- or long-sleeve navy polo may be purchased at a manufacturer of your choice.
- Students have the option of wearing navy blue cardigan sweaters.
- Uniforms must reflect the following pictures: