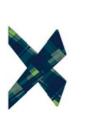

### Grades 6-8

- White dress shirt with custom bright green/blue tie
- Navy bottoms
- Navy blazer required for 8<sup>th</sup> grade only

# Grades 6-8

- Students must wear white oxford button-down, collared shirts (rounded collar for girls).
- Students must wear a custom bright green/navy tie (both boys and girls). A custom bright green/navy tie purchased only through Image Builders Marketing is encouraged. Please contact the Image Builders toll-free customer service hotline at (855) 654-6243. A customer service representative will be available from 8:00 a.m. to 5:00 p.m., Monday through Friday Eastern Standard Time or go to <a href="http://detroit-premier.nhauniforms.com">http://detroit-premier.nhauniforms.com</a>. The school website also has a link to the online uniform store.
- 8<sup>th</sup> grade students must also wear a navy blue blazer. They can be rented through the school.
- Uniforms must reflect the following pictures: