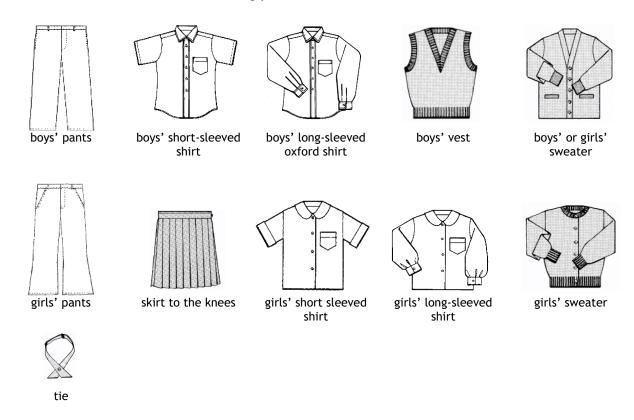

# Grades 6-8

- Students must wear white oxford button-down, collared shirts (rounded collar for girls).
- Students must wear a custom bright green/navy tie (both boys and girls). A custom bright green/navy tie purchased only through Image Builders Marketing is encouraged. Please contact the Image Builders toll-free customer service hotline at (855) 654-6243. A customer service representative will be available from 8:00 a.m. to 5:00 p.m., Monday through Friday Eastern Standard Time or go to <a href="http://detroit-premier.nhauniforms.com">http://detroit-premier.nhauniforms.com</a>. The school website also has a link to the online uniform store.
- 8<sup>th</sup> grade students must also wear a navy blue blazer. They can be rented through the school.
- Uniforms must reflect the following pictures: