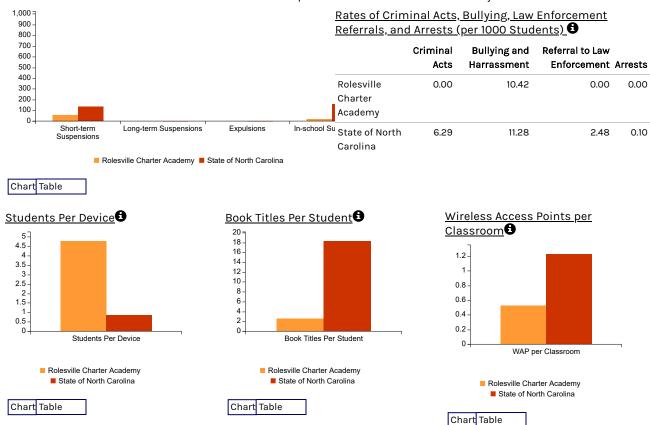

This section provides information on the school environment and facilities

Suspension and Expulsion Rates (per 1000 students)