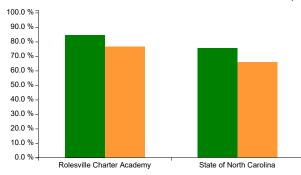

### Science Performance

Summary Chart Table

■ Grade Level Proficient (Levels 3-5) ■ Career & College Ready (Levels 4-5)