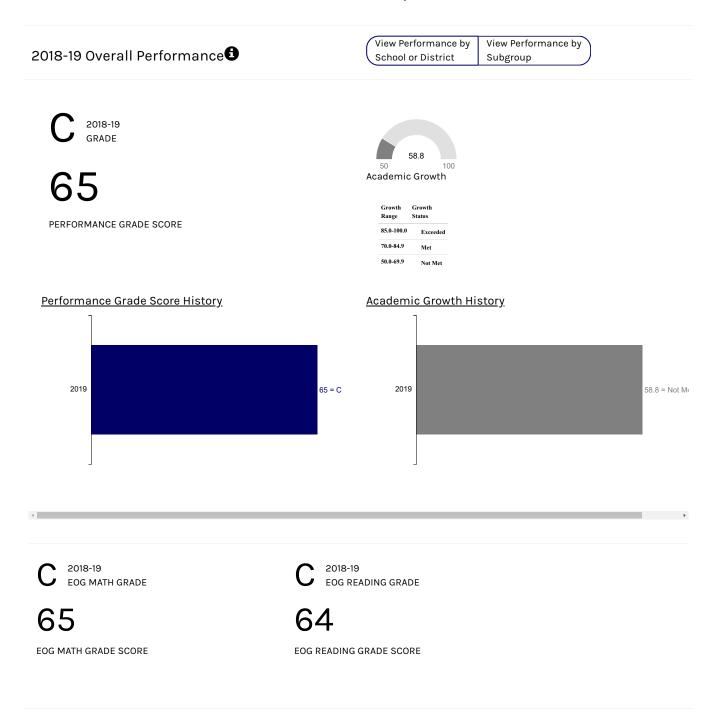

## 2018-19 Student Performance

| Student Performance | Student Performance | ۱. |
|---------------------|---------------------|----|
| by School/District  | by Subgroup         | )  |
|                     |                     |    |

English Language Arts/ Reading Performance

This section describes student performance in various test subject areas. Student test performance is reported as one of five achievement levels ①. Levels 1 and 2 are below grade level. Level 3 is grade level proficient. Levels 4 and 5 indicate students are on track for career and college readiness. For math, student test performance is reported as one of four achievement levels. Not Proficient is below grade level. Level 3 is grade level proficient, Levels 4 and 5 indicate students are on track for career and college readiness.