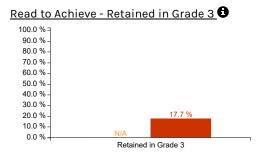

llege readiness. For math, student test performance is reported as one of four achievement levels. Not Proficient is below grade level. Level 3 is grade level proficient, Levels 4 and 5 indicate students are on track for career and college readiness.

## Proficiency in Subject Areas



<u>Math Performance</u>



#### 60.0 % -50.0 % -40.0 % -30.0 % -

Summary Chart Table

100.0 %

90.0 %

80.0 %

70.0 %

20.0 %

10.0 %

0.0 % Rolesville Charter Academy State of North Carolina

Grade Level Proficient (Levels 3-5) Career & College Ready (Levels 4-5)

### Science Performance

Summary Chart Table



■ Grade Level Proficient (Levels 3-5) ■ Career & College Ready (Levels 4-5)

## **Other Measures**

#### Read to Achieve - Promoted to Grade 4



Rolesville Charter Academy State of North Carolina



Rolesville Charter Academy State of North Carolina

#### Test Participation

Percentage of students participating in state mandated standardized testing.





Math Grades 3-8 Reading Grades 3-8 Science Grades 5&8

Chart Table

#### Students with Disabilities Alternate Test Participation

The percent of tested students is expected to be below 1% at the state level. Most schools have so few students that this information may be masked to protect student privacy.

|                            | View Environment   | View Environment | ١ |
|----------------------------|--------------------|------------------|---|
| 2018-19 School Environment | by School/District | by Subgroup      | J |
|                            |                    |                  |   |

This section provides informati