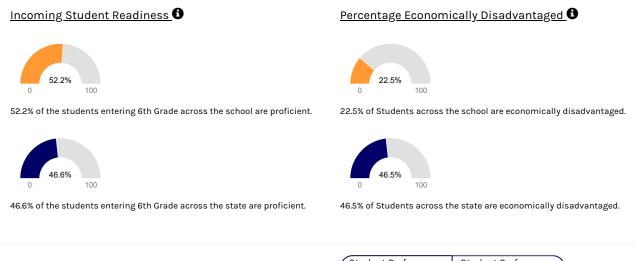

## 2018-19 Student Characteristics & Participation

This section describes some key measures about the students at this school.