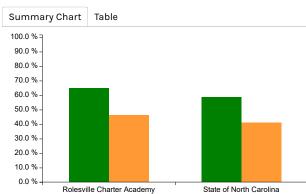

## Proficiency in Subject Areas

<u>Math Performance</u>

#### 60.0 % -50.0 % -40.0 % -30.0 % -

Summary Chart Table

100.0 %

90.0 %

80.0 %

70.0 %

20.0 %

10.0 %

0.0 % Rolesville Charter Academy State of North Carolina

Grade Level Proficient (Levels 3-5) Career & College Ready (Levels 4-5)